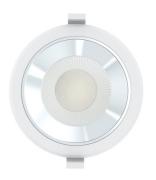

Isla's recessed LED downlights are best in their performance and style, highly efficient UGR<19 reflector provides glare free illumination, modern style reflector with combination of faceted and specular, tunable white technology available as an option for human centric lighting, interchangeable CCT (3000K, 4000K, 5700K) with external switch upon request, wide beam spread offers maximum spacing between down lights, equipped with latest generation of LED's with high output lumens package, sealed to IP54 from below the ceiling, choice of five different sizes and wattages for wide range of applications.

Material- AL1060 aluminium body

Finish- White powder coat paint RAL 9016

Efficacy- 99-104lm/W

Input voltage- 240V 50/60Hz Dimming- Dali, 0-10V, triac Life: 58,000 Hours L80 B10

| Model number: IS-18W-4K-S |                                             |
|---------------------------|---------------------------------------------|
| Wattage                   | 10W   13W   18W   25W   30W   35W           |
| CCT                       | 3000K   4000K   5000K   5700K   CTA   3-CCT |
| Controls                  | S: Standard   D: Dali   A: 0-10V   T: Triac |