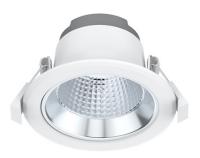

Isla's recessed LED downlights are best in their performance and style, highly efficient UGR<19 reflector provides glare free illumination, modern style reflector with combination of faceted and specular, tunable white technology available as an option for human centric lighting, interchangeable CCT (3000K, 4000K, 5700K) with external switch upon request, wide beam spread offers maximum spacing between down lights, equipped with latest generation of LED's with high output lumens package, sealed to IP54 from below the ceiling, choice of five different sizes and wattages for wide range of applications.

Material- AL1060 aluminium body

Finish- White powder coat paint RAL 9016

Efficacy- 99-104lm/W

Input voltage- 240V 50/60Hz Dimming- Dali, 0-10V, triac Life: 58,000 Hours L80 B10

| Model number: IS-18W-4K-S |                                             |
|---------------------------|---------------------------------------------|
| Wattage                   | 10W   13W   18W   25W   30W   35W           |
| CCT                       | 3000K   4000K   5000K   5700K   CTA   3-CCT |
| Controls                  | S: Standard   D: Dali   A: 0-10V   T: Triac |