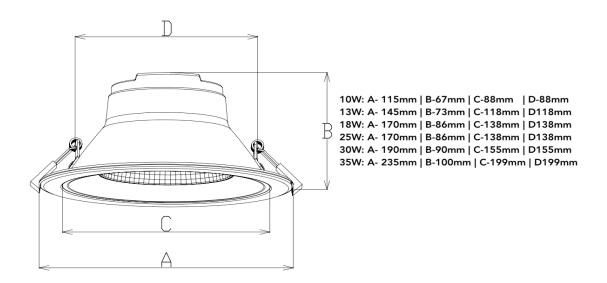

## **Dimension**

Material- AL1060 aluminium body

Finish- White powder coat paint RAL 9016

Efficacy- 99-104lm/W

Input voltage- 240V 50/60Hz Dimming- Dali, 0-10V, triac Life: 58,000 Hours L80 B10

| Model number: IS-18W-4K-S |                                             |
|---------------------------|---------------------------------------------|
| Wattage                   | 10W   13W   18W   25W   30W   35W           |
| CCT                       | 3000K   4000K   5000K   5700K   CTA   3-CCT |
| Controls                  | S: Standard   D: Dali   A: 0-10V   T: Triac |