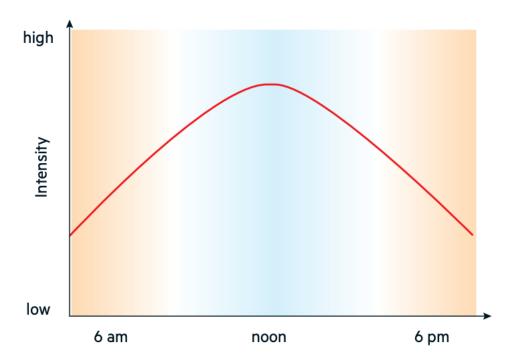

## **Colour Tunable White (CTA) – Human Centric Lighting (HCL)**

Studying nature illustrates how even the slightest changes in light can influence our moods and how we perceive objects. This notion is at the heart of Tunable White technology, which is based on the natural colour changes in the light over the course of the day.