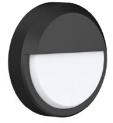

Forte's are robust and high performance surface mount LED luminaires, body made of die-cast aluminium, vandal-proof design IK10 rated for harsh environments, sealed to IP65, heat and corrosion resistant, UV stabilized opal diffuser provides smooth and even lighting, circular LED boards ensures uniform distribution without dark or hot spots, slim in size makes it suitable for wide range of applications, high output lumens packages in their class, available in different sizes, shapes and wattages.

AS/NZS 60598

| Model number: FO-R-15W-4K-B-S |                                                                        |
|-------------------------------|------------------------------------------------------------------------|
| Shape                         | R: Round   G: Grill   C: Cowl   E: Eyelid                              |
| Wattage                       | 15W   20W   25W                                                        |
| ССТ                           | 3000К   4000К   5000К   5700К   Tri                                    |
| Finish                        | B: Black   W: White                                                    |
| Controls                      | S: Standard   A: 01-0V   T: Triac   D: Dali   S: Sensor   E: Emergency |