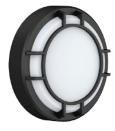

Forte's are robust and high performance surface mount LED luminaires, body made of die-cast aluminium, vandal-proof design IK10 rated for harsh environments, sealed to IP65, heat and corrosion resistant, UV stabilized opal diffuser provides smooth and even lighting, circular LED boards ensures uniform distribution without dark or hot spots, slim in size makes it suitable for wide range of applications, high output lumens packages in their class, available in different sizes, shapes and wattages.

**Material**- Die-cast aluminium body with anti UV PC opal diffuser

ec opai dilluser

Finish- White or black paint

Efficacy- 102-118lm/W

**Input voltage**- 240V 50/60Hz **Dimming-** 1-10V, Dali, Triac

Life: 50,000 Hours L70

AS/NZS 60598

| Model number: FO-R-15W-4K-B-S |                                                                        |
|-------------------------------|------------------------------------------------------------------------|
| Shape                         | R: Round   G: Grill   C: Cowl   E: Eyelid                              |
| Wattage                       | 15W   20W   25W                                                        |
| ССТ                           | 3000К   4000К   5000К   5700К   Tri                                    |
| Finish                        | B: Black   W: White                                                    |
| Controls                      | S: Standard   A: 01-0V   T: Triac   D: Dali   S: Sensor   E: Emergency |