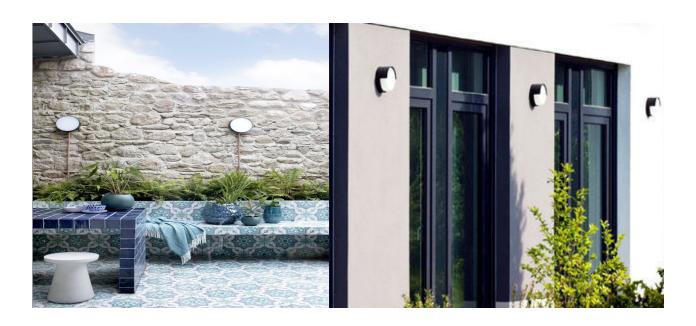

Forte's are robust and high performance surface mount LED luminaires, body made of die-cast aluminium, vandal-proof design IK10 rated for harsh environments, sealed to IP65, heat and corrosion resistant, UV stabilized opal diffuser provides smooth and even lighting, circular LED boards ensures uniform distribution without dark or hot spots, slim in size makes it suitable for wide range of applications, high output lumens packages in their class, available in different sizes, shapes and wattages.