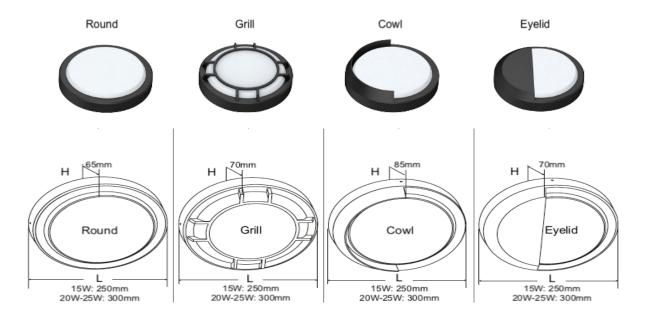

AS/NZS 60598

| Model number: FO-R-15W-4K-B-S |                                                                        |
|-------------------------------|------------------------------------------------------------------------|
| Shape                         | R: Round   G: Grill   C: Cowl   E: Eyelid                              |
| Wattage                       | 15W   20W   25W                                                        |
| ССТ                           | 3000К   4000К   5000К   5700К   Tri                                    |
| Finish                        | B: Black   W: White                                                    |
| Controls                      | S: Standard   A: 01-0V   T: Triac   D: Dali   S: Sensor   E: Emergency |