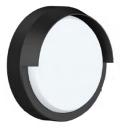

Forte's are robust and high performance surface mount LED luminaires, body made of die-cast aluminium, vandal-proof design IK10 rated for harsh environments, sealed to IP65, heat and corrosion resistant, UV stabilized opal diffuser provides smooth and even lighting, circular LED boards ensures uniform distribution without dark or hot spots, slim in size makes it suitable for wide range of applications, high output lumens packages in their class, available in different sizes, shapes and wattages.

AS/NZS 60598

| Model number: FO-R-15W-4K-B-S |                                                                        |
|-------------------------------|------------------------------------------------------------------------|
| Shape                         | R: Round   G: Grill   C: Cowl   E: Eyelid                              |
| Wattage                       | 15W   20W   25W                                                        |
| ССТ                           | 3000К   4000К   5000К   5700К   Tri                                    |
| Finish                        | B: Black   W: White                                                    |
| Controls                      | S: Standard   A: 01-0V   T: Triac   D: Dali   S: Sensor   E: Emergency |