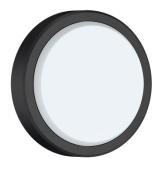

Forte's are robust and high performance surface mount LED luminaires, body made of die-cast aluminium, vandal-proof design IK10 rated for harsh environments, sealed to IP65, heat and corrosion resistant, UV stabilized opal diffuser provides smooth and even lighting, circular LED boards ensures uniform distribution without dark or hot spots, slim in size makes it suitable for wide range of applications, high output lumens packages in their class, available in different sizes, shapes and wattages.

**Material**- Die-cast aluminium body with anti UV PC opal diffuser

ec opai dilluser

Finish- White or black paint

Efficacy- 102-118lm/W

**Input voltage**- 240V 50/60Hz **Dimming-** 1-10V, Dali, Triac

Life: 50,000 Hours L70

AS/NZS 60598

| Model number: FO-R-15W-4K-B-S |                                                                        |
|-------------------------------|------------------------------------------------------------------------|
| Shape                         | R: Round   G: Grill   C: Cowl   E: Eyelid                              |
| Wattage                       | 15W   20W   25W                                                        |
| ССТ                           | 3000К   4000К   5000К   5700К   Tri                                    |
| Finish                        | B: Black   W: White                                                    |
| Controls                      | S: Standard   A: 01-0V   T: Triac   D: Dali   S: Sensor   E: Emergency |